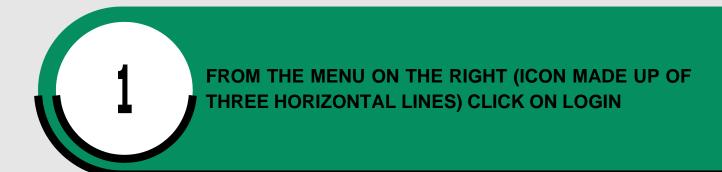

### ENTER THE PAGE MOBILITY.UNINA.IT

ENTER USING YOUR UNINA CREDENTIALS (EXAMPLE: USERNAME MARIO.ROSSI@STUDENTI.UNINA.IT, THEN YOUR PASSWORD IN USE)

WAIT FOR YOUR DATA TO BE CHARGED

IN CASE YOU HAVE MORE THAN ONE CAREER (I.E. BACHELOR AND MASTER), SELECT FROM MENU "ALTRE CARRIERE" AND THE ACTIVE ONE